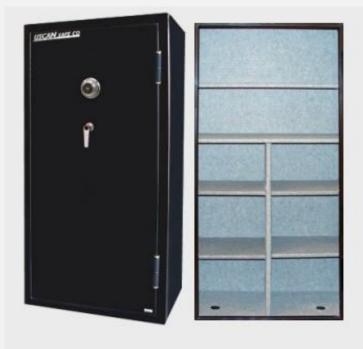

## USCAN E Series Fire Safe

## **Features:**

- Group II Lagard Mechanical Combination Lock
- Carpet Interior
- Anchoring Hardware Included
- 6 Adjustable Shelves
- 20 Minute Factory Fire TestedPassed
- Finish: Textured Black
- Hardware: Chrome with Uscan Safe Co Logo

## **Specification:**

• Locking Bolts: 6

• Bolt Diameter: 1"

Door Thickness: 1-1/2"

• Body Thickness 1-1/2"

• Dimensions Exterior: 59" H x 28" W x 18" D

• Dimensions Interior: 57" H x 26-1/4" W x 12-3/4" D

Why upgrade to an Electronic Combination Lock?
No more complicated dialing procedures
Combination changes are fast and easy from the keypad
Simply impossible to manipulate

| Model   | Description                 | Finish         | Shelves       | Weight  | Price      |
|---------|-----------------------------|----------------|---------------|---------|------------|
| E5928-C | Fire Safe - With Uscan Logo | Textured Black | 4 Small & 2   | 384 lbs | \$1,700.00 |
|         |                             |                | Large Shelves |         |            |