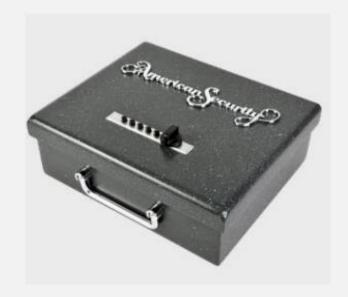

## **AMSEC PS1210HD**Heavy Duty Pistol Safe

## Features:

- High strength 10 gauge solid steel body
- Massive 3/16 steel door with two solid steel dead bars and gas piston for easy c
- Welded and concealed continuous hinge
- Reliable fast access Simplex push button mechanical locking device
- Strong, pry-resistant locking bolt
- Locking mechanism protected by steel housing, impervious to punch attacks
- Charcoal gray textured finish with chrome hardware
- Heavy duty chrome carrying handle
- Protective high density pluck foam lined interior
- Four pre-drilled bolt down holes