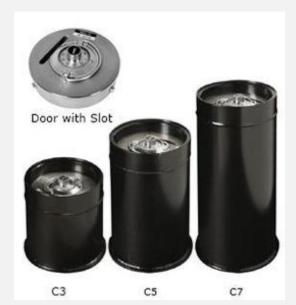

## **AMSEC STAR**

Round Lift-Out Door Floor Safes

- Manipulation resistant, unitized U.L Group IIKey changeable lock protected by a revolving carburized hard plate
- Door, 7-1/4" clear opening, is 1-3/4" solid steel
- Door is securely locked by three bolts each requiring over 25,000 pounds to shear
- Removable dial and drive/drill resistant spindle preventing damage from burglary attack & additional protection from hold-up
- Each locking bolt has its own hardened steel positive relocking
- bolt Body Heavy "B" rate construction
- Slotted doors (depository) with baffle available for C5 & C7 models only
- Water resistant, high impact molded dust cover with rubber "O" Ring Seal does not rattle or slide like most covers

| Model   | Inside<br>(H" x W" x D") | Outside<br>(H" x W" x D") | Weight lbs. | Cu. In.<br>Capacity | Price      |
|---------|--------------------------|---------------------------|-------------|---------------------|------------|
| C3      | 8-1/4 DIA x 5-3/4        | 8-3/4 DIA x 9             | 40          | 280                 | \$1,425.00 |
| C5      | 8-1/4 DIA x 10           | 8-3/4 DIA x 13-1/2        | 48          | 510                 | \$1,500.00 |
| C5S     | 8-1/4 DIA x 10           | 8-3/4 DIA x 13-1/2        | 48          | 510                 | \$1,625.00 |
| С7      | 8-1/4 DIA x 16           | 8-3/4 DIA x 19            | 55          | 785                 | \$1,675.00 |
| C7S     | 8-1/4 DIA x 16           | 8-3/4 DIA x 19            | 55          | 785                 | \$1,825.00 |
| M011802 | Door Only (Solid)        | Door Only (Solid)         | N/A         | N/A                 | \$995.00   |
| M011806 | Door Only (Slotted)      | Door Only (Slotted)       | N/A         | N/A                 | \$1,150.00 |