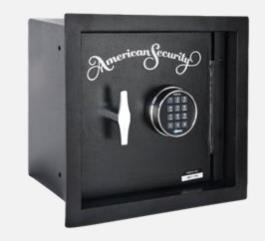

## AMSEC WS 1214 ESL10 Heavy Duty Wall Safe

## Features:

- 3/4" thick solid door, recessed for flush mounting
- Heavy-duty "B" rate fully welded body construction
- Equipped with ESL10 digital electronic lock & keypad
- A handle activated locking mechanism consisting of five 3/4"
  diameter chrome steel locking bolts
- One-piece heavy-duty dead bar
- One removable shelf
- Extra deep interior
- An additional spring-loaded re-locking device, activated by a punch attack
- Locks and re-locks protected by a large carburized hard plate
- Attractive black finish with silver emblem and chrome handle

| Model       | Inside              | Outside              | Weight | Price      |
|-------------|---------------------|----------------------|--------|------------|
|             | (H" x W" x D")      | (H" x W" x D")       | lbs.   |            |
| WS1214ESL10 | 12 x 13-1/2 x 5-1/2 | 12-5/8 x 14-1/8 x 10 | 86     | \$2,025.00 |